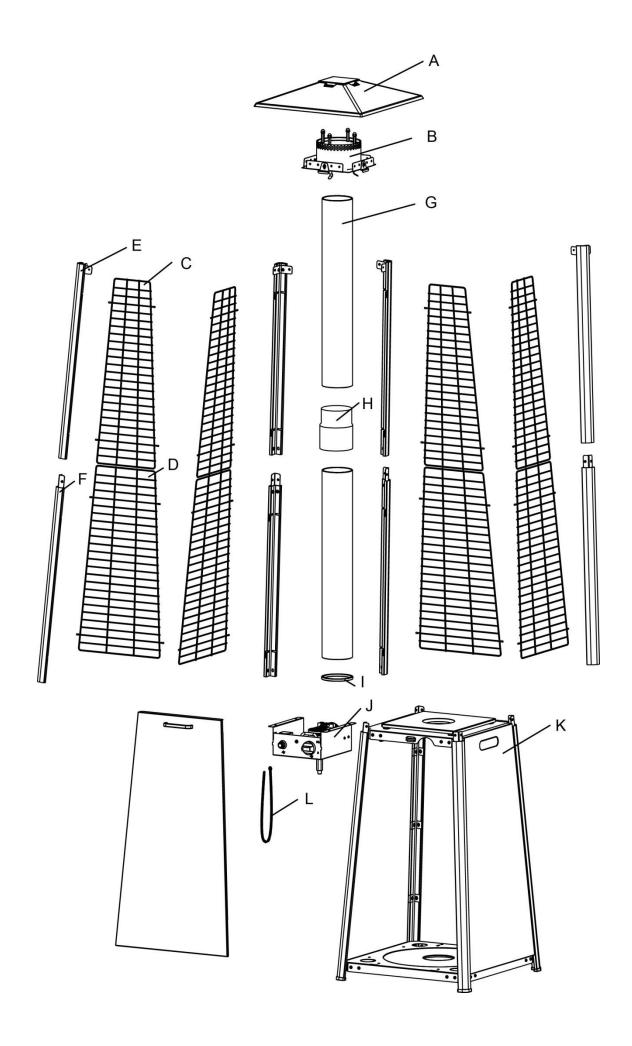

| PART # | PART NAME                                                                          | PICTURE                  | QTY |
|--------|------------------------------------------------------------------------------------|--------------------------|-----|
| A      | REFLECTOR                                                                          |                          | 1   |
| в      | FLAME SCREEN                                                                       |                          | 1   |
| С      | MESH GUARD - UPPER                                                                 |                          | 4   |
| D      | MESH GUARD - LOWER                                                                 |                          | 4   |
| Е      | SUPPORT BAR - UPPER                                                                |                          | 4   |
| F      | SUPPORT BAR - LOWER                                                                |                          | 4   |
| G      | GLASS TUBE                                                                         |                          | 2   |
| н      | CONNECTOR<br>Option 1: Glass Tube Connector<br>Option 2: Stainless Steel Connector | (Option 1) or (Option 2) | 1   |
| I      | RUBBER RING                                                                        |                          | 1   |
| J      | BURNER ASSEMBLY                                                                    | <b>o 1</b> .             |     |
| к      | TANK HOUSING ASSEMBLY                                                              |                          | 1   |
| L      | CHAIN (ASSEMBLED WITH DOOR)                                                        |                          | 1   |